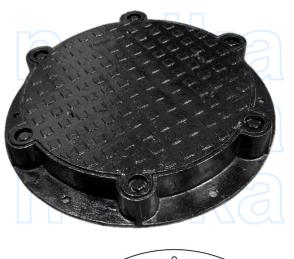

## DUCTILE IRON HEAVY DUTY AIRTIGHT & WATERTIGHT MANHOLE COVER & FRAME

COMPLY WITH BSEN 124:1994[400KN] SS30:1999(2012) BS 9124:2008

| Type of<br>Weight<br>(Symbol) | SS30<br>Grade | Design<br>Load | Place of Installation                                                                                        | BSEN124 | Design<br>Load |
|-------------------------------|---------------|----------------|--------------------------------------------------------------------------------------------------------------|---------|----------------|
| 00 0                          | A1            | 400KN          | In carriageways of expressways, arterial, industrial roads and parking areas for all types of road vehicles. | D400    | 400KN          |

FRAME

846

610

SIDE CROSS SECTIONAL VIEW

COVER AND FRAME SIDE CROSS SECTIONAL VIEW

| DIMENSIONS       |              |                             |               |                |                |                          |  |  |  |  |
|------------------|--------------|-----------------------------|---------------|----------------|----------------|--------------------------|--|--|--|--|
| SKU              | MATERIAL     | INTERNAL<br>OPENING<br>(mm) | EXTERNAL (mm) | HEIGHT<br>(mm) | WEIGHT<br>(kg) | Remarks/ Optional        |  |  |  |  |
| DIMCATD400-R0600 | Ductile Iron | Ø600                        | Ø870          | 110            | 155            | Airtight &<br>Watertight |  |  |  |  |