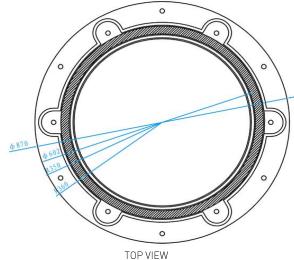

FRAME

846

610

SIDE CROSS SECTIONAL VIEW

COVER AND FRAME SIDE CROSS SECTIONAL VIEW

| DIMENSIONS       |              |                             |               |                |                |                          |  |  |  |  |
|------------------|--------------|-----------------------------|---------------|----------------|----------------|--------------------------|--|--|--|--|
| SKU              | MATERIAL     | INTERNAL<br>OPENING<br>(mm) | EXTERNAL (mm) | HEIGHT<br>(mm) | WEIGHT<br>(kg) | Remarks/ Optional        |  |  |  |  |
| DIMCATD400-R0600 | Ductile Iron | Ø600                        | Ø870          | 110            | 155            | Airtight &<br>Watertight |  |  |  |  |