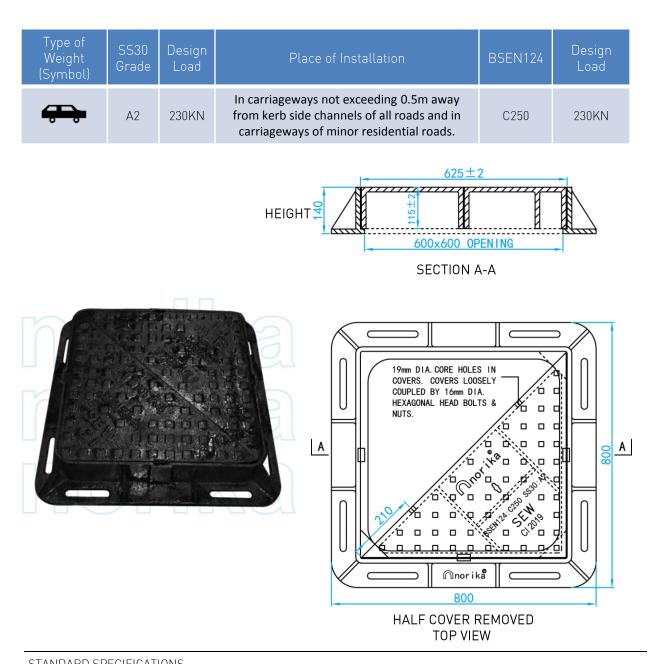

## **Onorika** CAST IRON HEAVY DUTY MANHOLE COVER & FRAME

MANHOLE COVERS

LOAD TESTED AIRTIGHTNESS TESTED TESTED

COMPLY WITH SS30:1999 (230KN)

| STANDARD SPECIFICATIONS                       |           |                             |                  |                |                |                                                                              |
|-----------------------------------------------|-----------|-----------------------------|------------------|----------------|----------------|------------------------------------------------------------------------------|
| SKU                                           | MATERIAL  | INTERNAL<br>OPENING<br>(mm) | EXTERNAL<br>(mm) | HEIGHT<br>(mm) | WEIGHT<br>(kg) | Remarks/ Optional                                                            |
| CIHDMC125 /<br>CIHDMC125SEW /<br>CIHDMC125PUB | Cast Iron | 600 X 600                   | 800 X 800        | 140            | 145 ± 5        | Heavy Duty /<br>Heavy Duty With "SEW" label /<br>Heavy Duty With "PUB" label |