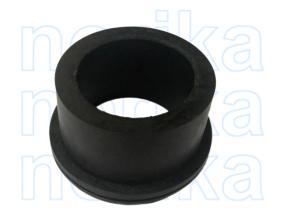

## RUBBER BUSH FOR BOTTLE TRAP

| STANDARD SPECIFICATIONS |      |  |  |  |  |
|-------------------------|------|--|--|--|--|
| Temperature             | 80°C |  |  |  |  |

| DIMENSIONS |          |               |           |           |           |           |                |         |  |
|------------|----------|---------------|-----------|-----------|-----------|-----------|----------------|---------|--|
| SKU        | MATERIAL | Hardness      | A<br>(mm) | B<br>(mm) | Ø<br>(mm) | H<br>(mm) | WEIGHT<br>(kg) | PCS/CTN |  |
| RBBT3535   | Rubber   | 60 <b>±</b> 5 | 37        | 42        | 31        | 23        | 0.008          | 600     |  |
| RBBT4235   | Rubber   | 60 <b>±</b> 5 | 43.4      | 50        | 31        | 25        | 0.024          | 300     |  |
| RBBT4242   | Rubber   | 60 <b>±</b> 5 | 43.0      | 50        | 37        | 25        | 0.014          | 400     |  |
| RBBT3832   | Rubber   | 60 <b>±</b> 5 | 38        | 31        | 38        | 46        | 0.016          | 600     |  |