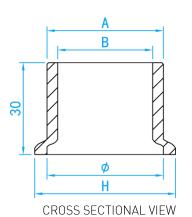

## RUBBER BUSH FOR BOTTLE TRAP

| STANDARD SPECIFICATIONS |      |  |  |  |  |
|-------------------------|------|--|--|--|--|
| Temperature             | 80°C |  |  |  |  |

| DIMENSIONS |          |               |           |           |           |           |                |         |  |
|------------|----------|---------------|-----------|-----------|-----------|-----------|----------------|---------|--|
| SKU        | MATERIAL | Hardness      | A<br>(mm) | B<br>(mm) | Ø<br>(mm) | H<br>(mm) | WEIGHT<br>(kg) | PCS/CTN |  |
| RBBT3535   | Rubber   | 60 <b>±</b> 5 | 37        | 42        | 31        | 23        | 0.008          | 600     |  |
| RBBT4235   | Rubber   | 60 <b>±</b> 5 | 43.4      | 50        | 31        | 25        | 0.024          | 300     |  |
| RBBT4242   | Rubber   | 60 <b>±</b> 5 | 43.0      | 50        | 37        | 25        | 0.014          | 400     |  |
| RBBT3832   | Rubber   | 60 <b>±</b> 5 | 38        | 31        | 38        | 46        | 0.016          | 600     |  |