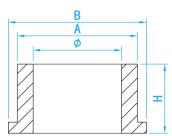

## RUBBER BUSH FOR BOTTLE TRAP

| STANDARD SPECIFICATIONS |      |  |  |  |  |
|-------------------------|------|--|--|--|--|
| Temperature             | 80°C |  |  |  |  |

| DIMENSIONS |          |               |           |           |           |           |                |         |  |
|------------|----------|---------------|-----------|-----------|-----------|-----------|----------------|---------|--|
| SKU        | MATERIAL | Hardness      | A<br>(mm) | B<br>(mm) | Ø<br>(mm) | H<br>(mm) | WEIGHT<br>(kg) | PCS/CTN |  |
| RBBT3535   | Rubber   | 60 <b>±</b> 5 | 37        | 42        | 31        | 23        | 0.008          | 600     |  |
| RBBT4235   | Rubber   | 60 <b>±</b> 5 | 43.4      | 50        | 31        | 25        | 0.024          | 300     |  |
| RBBT4242   | Rubber   | 60 <b>±</b> 5 | 43.0      | 50        | 37        | 25        | 0.014          | 400     |  |
| RBBT3832   | Rubber   | 60 <b>±</b> 5 | 38        | 31        | 38        | 46        | 0.016          | 600     |  |