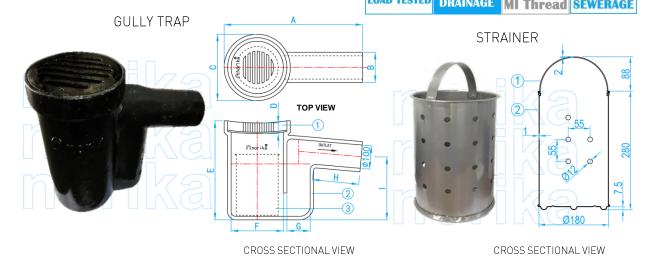

## CAST IRON GULLY TRAP AND STRAINER

COMPLY WITH THE GENERAL REQUIREMENTS OF PUB/WRN/STD/044.

Fluid and Applications

Commonly used to hold wastewater in bin center/ refuse center

### **GULLY TRAP**

COMPONENT PARTS

| ITEM | PARTS      | MATERIAL           |  |  |  |  |  |  |
|------|------------|--------------------|--|--|--|--|--|--|
| 1    | Grid Cover | Cast Iron          |  |  |  |  |  |  |
| 2    | Gully Trap | Cast Iron          |  |  |  |  |  |  |
| 3    | Removable  | A. Aluminium Alloy |  |  |  |  |  |  |

### STRAINER

| COMPONENT PARTS |          |                                    |  |  |  |  |  |
|-----------------|----------|------------------------------------|--|--|--|--|--|
| ITEM            | PARTS    | MATERIAL                           |  |  |  |  |  |
| 1               | Strainer | Aluminium Alloy<br>Stainless Steel |  |  |  |  |  |
| 2               | Handle   | Aluminium Alloy<br>Stainless Steel |  |  |  |  |  |

# **GULLY TRAP**

Strainer

#### **DIMENSIONS**

| SKU      | A    | B    | C    | D    | E    | F    | G    | H    | l    | WEIGHT |
|----------|------|------|------|------|------|------|------|------|------|--------|
|          | (mm) | (kg)   |
| CIGT9417 | 585  | 115  | 285  | 40   | 425  | 225  | 100  | 200  | 270  | 45.5   |

<sup>\*</sup> Please specify aluminium or stainless steel strainer, upon placing order.

B. Stainless Steel