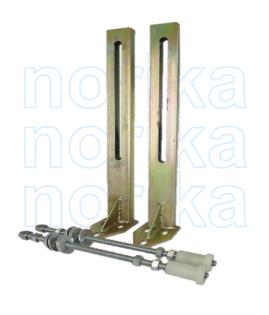

## GALVANIZED IRON WALL HANG WC BRACKET

## **APPLICATION**

Used for hanging "wall hang " type WC bowl

## COMPONENT PARTS

| ITEM | PARTS                | MATERIAL                      |
|------|----------------------|-------------------------------|
| 1    | Bracket              | Color Plating Galvanized Iron |
| 2    | Bolt, washer and Nut | Galvanized Iron               |
| 3    | Bush                 | PTFE                          |