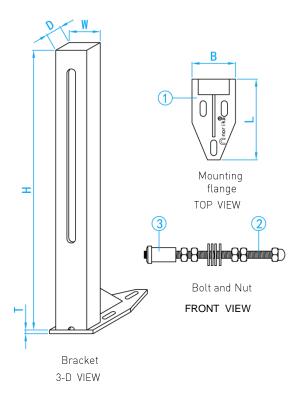

## COMPONENT PARTS

| ITEM | PARTS                | MATERIAL                      |
|------|----------------------|-------------------------------|
| 1    | Bracket              | Color Plating Galvanized Iron |
| 2    | Bolt, washer and Nut | Galvanized Iron               |
| 3    | Bush                 | PTFE                          |

## **DIMENSIONS**

| SKU     | T<br>(mm) | H<br>(mm) | D<br>(mm) | W<br>(mm) | B<br>(mm) | L<br>(mm) | WEIGHT<br>(kg) | PCS/CTN |
|---------|-----------|-----------|-----------|-----------|-----------|-----------|----------------|---------|
| GIWHWCB | 6         | 500       | 25        | 50        | 70        | 130       | 4.05           | 1       |