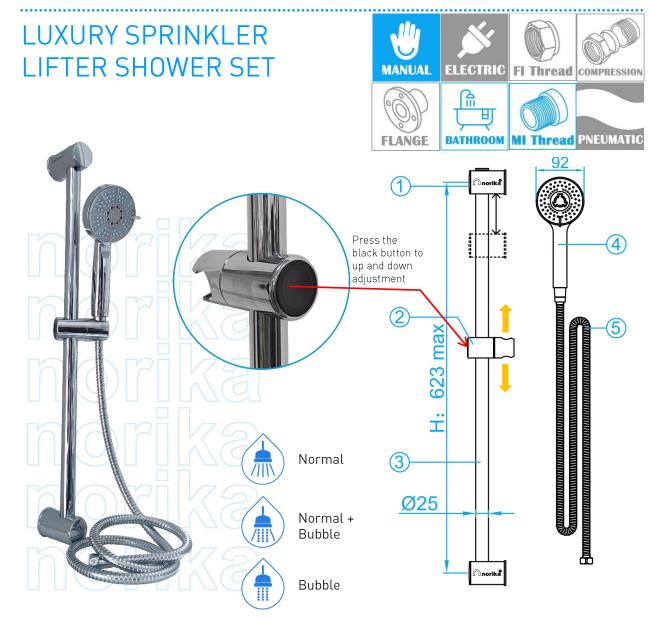

3 FUNCTION

SIDE VIEW

| COMPONENT PARTS |                      |                                    |  |  |  |  |
|-----------------|----------------------|------------------------------------|--|--|--|--|
| ITEM            | PARTS                | MATERIAL                           |  |  |  |  |
| 1               | Mounting Plate       | ABS Plating                        |  |  |  |  |
| 2               | Height Adjuster      | ABS Plating                        |  |  |  |  |
| 3               | Rod                  | Stainless Steel Plating            |  |  |  |  |
| 4               | Shower Rose          | ABS                                |  |  |  |  |
| 5               | Shower Flexible Hose | Stainless Steel Plating + PVC Tube |  |  |  |  |

## **SPECIFICATIONS**

| SKU   | HOSE<br>CONNECTION<br>(inch) | HOSE LENGTH<br>L (mm) | ROD HEIGHT<br>H (mm) | NO. OF SHOWER WATER PATTERNS | WEIGHT<br>(Kg) | SET/CTN |
|-------|------------------------------|-----------------------|----------------------|------------------------------|----------------|---------|
| SY707 | 1/2" BSP                     | 1500                  | 623                  | 3                            | 0.950          | 50      |