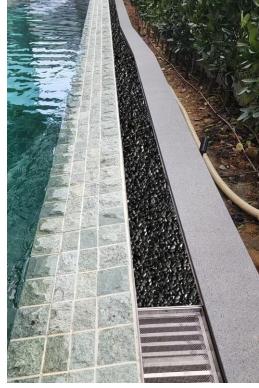

\*Note: The grating's length, width, height, and shape can be fully customized. Customers are requested to provide the required dimensions and a draft of the desired shape when placing their order.

\*Please provide the dimensions for L, W and H. (Unit: mm)