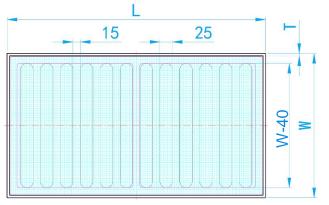

\*Note: The grating's length, width, height, and shape can be fully customized. Customers are requested to provide the required dimensions and a draft of the desired shape when placing their order.

\*Please provide the dimensions for L, W and H. (Unit: mm)

| Item | L<br>(Length) | W<br>(Width) | H<br>(Height) | Qty | Material (Select "√" ) |          | FOR OFFICE USE |       |
|------|---------------|--------------|---------------|-----|------------------------|----------|----------------|-------|
|      |               |              |               |     | AISI304                | AISI316L | SKU            | PRICE |
| 1    |               |              |               |     |                        |          |                |       |
| 2    |               |              |               |     |                        |          |                |       |
| 3    |               |              |               |     |                        |          |                |       |
| 4    |               |              |               |     |                        |          |                |       |
| 5    |               |              |               |     |                        |          |                |       |
| 6    |               |              |               |     |                        |          |                |       |
| 7    |               |              |               |     |                        |          |                |       |