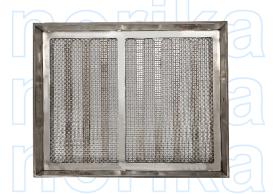

\*Note: The grating's length, width, height, and shape can be fully customized. Customers are requested to provide the required dimensions and a draft of the desired shape when placing their order.

\*Please provide the dimensions for L, W and H. (Unit: mm)